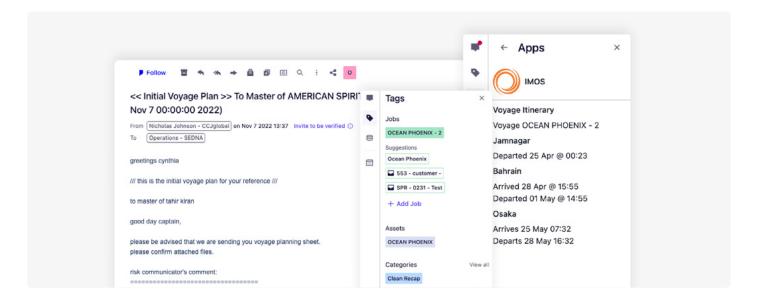

## POWERFUL DATA AT YOUR FINGERTIPS

A seamless integration that saves you time, removes manual processes and enables you to monitor and keep up to date with your voyages all within Sedna.

- Sedna messages are automatically tagged with VIP Job Tags (e.g. Vessel and Voyage Reference) in Sedna meaning messages are tagged, organised and routed to the correct team members
- Quickly access your voyage data when you need it by directly retrieving and displaying VIP data from the Sedna Context Panel
- Using the embedded Sedna button, you can automate the pre-population of Sedna messages with vessel/voyage reference from within VIP