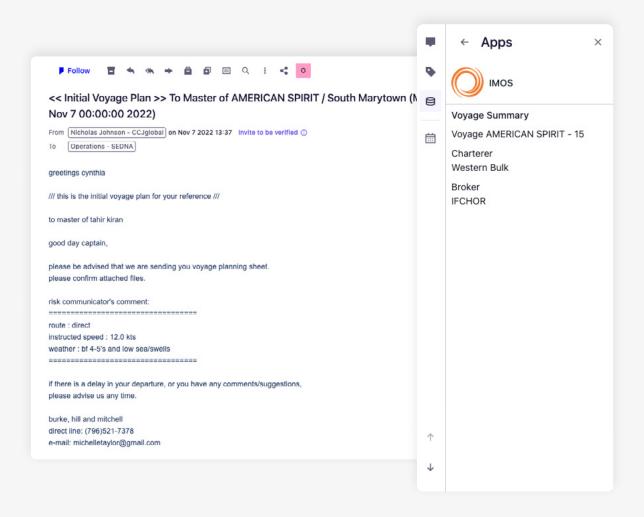

## POWERFUL DATA AT YOUR FINGERTIPS

A seamless integration that saves you time, removes manual processes and enables you to monitor and keep up to date with your voyages all within Sedna.

- Sedna messages are automatically tagged with VIP Job Tags (e.g. Vessel and Voyage Reference) in Sedna meaning messages are tagged, organised and routed to the correct team members
- Quickly access your voyage data when you need it by directly retrieving and displaying VIP data from the Sedna Context Panel
- Using the embedded Sedna button, you can automate the pre-population of Sedna messages with vessel/voyage reference from within VIP