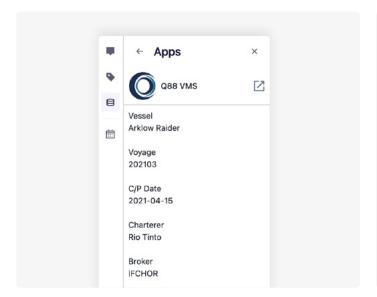

## Sedna and Q88.com and Q88 Dry integration

The Sedna and Q88.com and Q88 Dry integration enables Operators and Charterer teams to speed up the vetting process and effectively manage ships that are on Subject by quickly get vessel data for time-sensitive Sedna messages and enrich them with vessel data to improve communications.

## POWERFUL DATA AT YOUR FINGERTIPS

A seamless integration that saves you time, removes manual processes and enables you to monitor and keep up to date with your vessel data all within Sedna.

Quickly search and retrieve vessel information such as certification by vessel name or IMO number

When replying and composing Sedna messages, you can easily insert vessel certification from Q88. com and Q88 Dry using the Sedna Context Panel