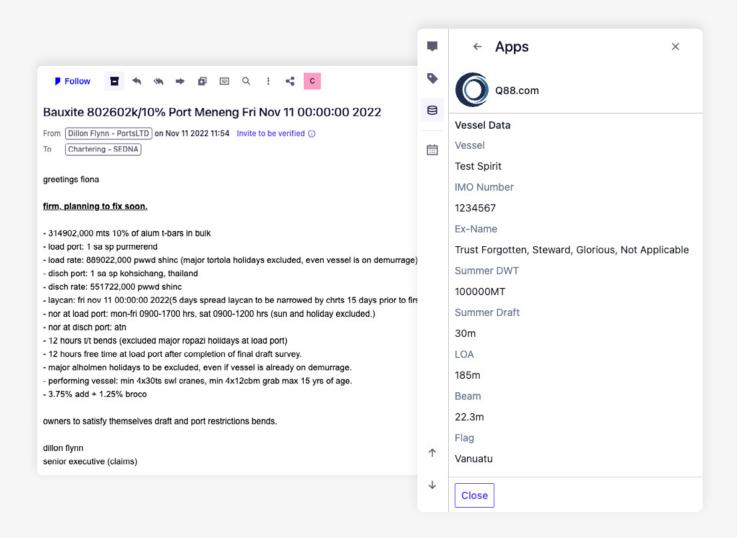

## Sedna and Q88.com and Q88 Dry integration

The Sedna and Q88.com and Q88 Dry integration enables Operators and Charterer teams to speed up the vetting process and effectively manage ships that are on Subject by quickly get vessel data for time-sensitive Sedna messages and enrich them with vessel data to improve communications.

## POWERFUL DATA AT YOUR FINGERTIPS

A seamless integration that saves you time, removes manual processes and enables you to monitor and keep up to date with your vessel data all within Sedna.

Quickly search and retrieve vessel information such as certification by vessel name or IMO number

When replying and composing Sedna messages, you can easily insert vessel certification from Q88. com and Q88 Dry using the Sedna Context Panel