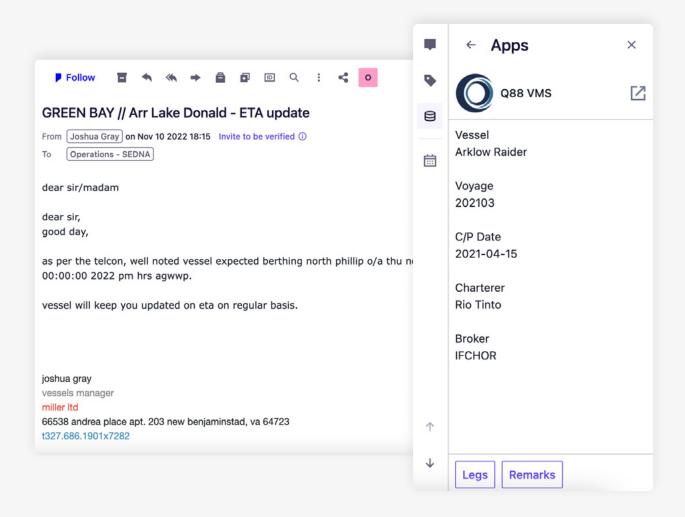

## Sedna and **Q88 VMS integration**

The Sedna and Q88 VMS integration empowers Vessel Owners, Operators and Charterers teams to quickly get contextual information from Q88 VMS for time-sensitive Sedna messages and enrich them with voyage data to stay on top of optimising shipping operations for greater efficiency and transparency.

## POWERFUL DATA AT YOUR FINGERTIPS

A seamless integration that saves you time, removes manual processes and enables you to monitor and keep up to date with your voyages all within Sedna.

- Sedna messages are automatically tagged with Q88 VMS Job Tags in Sedna meaning messages are tagged, organised and routed to the right teams and team members
- Quickly access your voyage data when you need it by directly retrieving and displaying key voyage data from the Sedna Context Panel
- When you need the full power of Q88 VMS, easily jump to the tagged voyage with one click